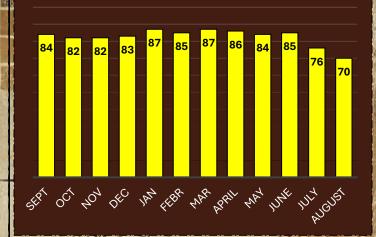

| 28,746.30         |
| THE RESERVE OF THE PARTY OF THE | MP/FRANCISCO AND STREET | The state of the s | Marie Development |

**▼** BUDGET

→ ACTUAL

→ DIFFERENCE →

# ERSEA – Enrollment, Recruitment, Selection, Eligibility, & Attendance

Head Start Funded Enrollment = 224 Actual Enrollment = 222

Head Start Actual Average Daily Attendance = 72% Head Start Required Average Daily Attendance =

#### **Head Start Enrollment**



### **Head Start ADA by Month**



# **Head Start Income Eligibility**



□ 0-100
□ 101-130
□ Over Income

Total Grandpar<mark>e</mark>nts/Guardians

THE RESERVE AND PERSONS.



0-100 Range = 176 101-130 Range = 29 Over Income = 38

**Total Grandparents/Guardians = 37** 

## Early Head Start Enrollment



Early Head Start Funded Enrollment = 88 Actual Enrollment = 87

## **Early Head Start ADA**



Early Head Start Actual Average Daily

Attendance = 80%
Early Head Start Required Average Daily
Attendance = 85%

#### **ELIGIBILITY**





0-100 Range = 68 101-130 Range = 14 Over Income = 14

## **Grandparents/Guardians**



 $Total\ Grandparents/Guardians=7$ 

## **FAMILY SERVICES**

#### **Annual Outcomes of Family Service Parent Involvement Data -**

Family Partnership Agreement (Needs Assessment), Family Goals, Family Outcomes, Family Services Provided, Parent Engagement Meetings/Training, Parent Curriculum (Ready Rosie)

Family Partnership – Serving families from the beginning of the 2023-2024 school year until the end of the school year.

Needs Assessment—The Family Partnership Agreemen