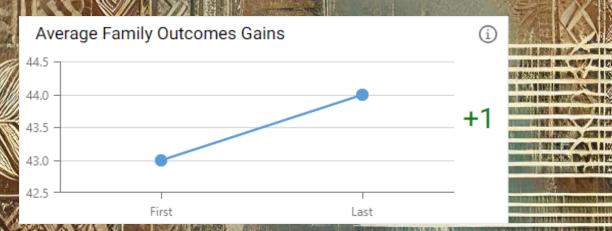

sment—The Family Partnership Agreement consists of the Family Needs Assessment where Family Services works with the family to identify what types of needs there are and how many families are in need. Our Family Partnership Agreement starts right when we meet families from the beginning of the 2023-2024 school year until the end of the school year.

Family Goals—EHS/HS Families have worked on goals throughout the 2023-2024 School Year. 80% of HS Families have worked on goals and 17% of EHS Families have worked on goals throughout the 2023-2024 school year. The top two goals parents want to work on are Obtaining Employment (13) and to Obtain a House (14).

# Initial Family Partnership Agreement Versus Follow-Up Family Partnership Agreement (BEGINNING OF SCHOOL YEAR to END OF SCHOOL YEAR)





Family Outcomes (PFCE)—Includes family well-being, parent-child relationships, families as lifelong educators, families as learners, family engagement in transitions, family connections to peers and the local community, and families as advocates and leaders. The PFCE framework collects information on families that receive a selection of many possible family services to promote progress toward child and family outcomes.

Family Service strengths come from the Family Outcomes. The Family Outcomes score ranges from 16-48. A lower score means greater need, which means our average score from the first Family Outcomes to the last Family Outcomes we had helped our families gain +1 with an average score of 44. This slight gain shows us an increase in helping serve our families throughout the 202