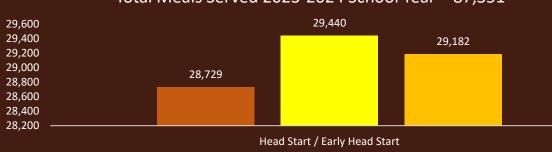

3. Implementation of the Lakota culture and Lakota language in the Nutrition service area.

| 12/11/2 - 21 - |            | 伊里西二公布各里世里 舒星 原沙区 |                    |
|----------------|------------|-------------------|--------------------|
| CACFP Meal     | Breakfast: | Lunch:            | Supplements/Snacks |
| Rates          |            |                   |                    |
| Paid:          | \$0.39     | \$0.42            | \$0.11             |
| Reduced:       | \$2.07     | \$4.03            | \$0.60             |
| Free:          | \$2.37     | \$4.43            | \$1.21             |

## BMI Chart for the end of the 2023-2024 School Year \*numbers shown for children ages 2-5 years old\*



■ Head Start ■ Early Head Start

#### Total Meals Served 2023-2024 School Year = 87,351



■ Breakfast ■ Lunch ■ Snack

## **TRANSPORTATION**

The Sicangu Lakota Oyate Head Start-Early Head Start program continues to maintain a fleet of 35 buses, including both 14-passenger and 34-passenger capacities. Our buses provide transportation for 340 students in over ten different communities on the expansive Rosebud Sioux Tribe reservation lands.

Our buses adhere to all federal safety regulations, including required on-board safety equipment and approved child safety restraints and infant/toddler seats for all students.

Annual bus inspections are completed on-site by certified state bus inspectors, which are also employed by the program. Vehicle maintenance and repairs are also completed on-site.

Program staff receive training on bus safety procedures, including pre/post trip bus