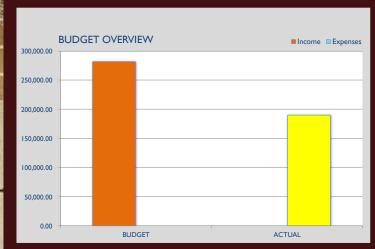

#### **REVENUE ACCOUNT 2023 - 2024**

NAME OF STREET

| BUDGET TOTALS               | ~   | BUDGET   | ¥ | ACTUAL  | ¥ | DIFFERENCE | ~  |
|-----------------------------|-----|----------|---|---------|---|------------|----|
| Income                      |     | 10,940.4 | 5 | 0.0     | 0 | (10,940.4  | 5) |
| Expenses                    |     | 0.0      | 0 | 8,459.1 | 0 | 8,459.1    | 0  |
| Balance (Income minus Expen | ıse | 10,940.4 | 5 | 8,459.1 | 0 | (2,481.3   | 5) |

| INCOME          | ~ | RODGEI    | ACTUAL   | ~ | DIFFERENCE |
|-----------------|---|-----------|----------|---|------------|
| Revenue Account |   | 10,940.45 | 2,481.35 | 5 | (8,459.10) |
|                 |   |           |          |   | 0.00       |
|                 |   |           |          |   | 0.00       |
| Total           |   | 10,940.45 | 2,481.35 | 5 | (8,459.10) |
|                 |   |           |          |   |            |