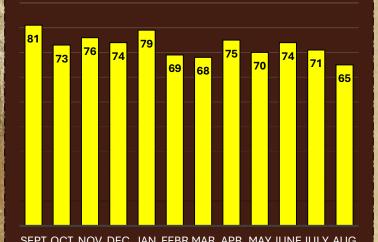

SERVE OF THE PARTY OF THE | MP/FRANCISCO AND STREET | The state of the s | Marie Development |

**▼** BUDGET

→ ACTUAL

→ DIFFERENCE →

# ERSEA – Enrollment, Recruitment, Selection, Eligibility, & Attendance

Head Start Funded Enrollment = 224 Actual Enrollment = 222

Head Start Actual Average Daily Attendance = 72% Head Start Required Average Daily Attendance =

#### **Head Start Enrollment**



### **Head Start ADA by Month**



# **Head Start Income Eligibility**



□ 0-100
□ 101-130
□ Over Income

Total Grandpar<mark>e</mark>nts/Guardians

THE RESERVE AND PERSONS.



0-100 Range = 176 101-130 Range = 29 Over Income = 38

**Total Grandparents/Guardians = 37** 

## Early Head Start Enrollment



Early Head Start Funded Enrollment = 88 Actual Enrollment = 87

## **Early Head Start ADA**



Early Head Start Actual Average Daily

Attendance = 80%
Early Head Start Required Average Daily
Attendance = 85%

#### **ELIGIBILITY**





0-100 Range = 68 101-130 Range = 14 Over Income = 14

## **Grandparents/Guardians**



 $Total\ Grandparents/Guardians=7$ 

## **FAMILY SERVICES**

#### **Annual Outcomes of Family Service Parent Involvement Data -**

Family Partnership Agreement (Needs Assessment), Family Goals, Family Outcomes, Family Services Provided, Parent Engagement Meetings/Training, Parent Curriculum (Ready Rosie)

Family Partnership – Serving families from the beginning of the 2023-2024 school year until the end of the school year.

Needs Assessment—The Family Partnership Agreement consists of the Family Needs Assessment where Family Services works with the family to identi