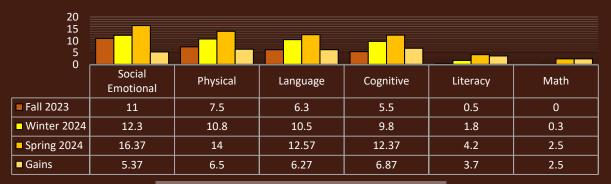

kota Oyate Head Start School Readiness Outcomes Data

| 6747741<br>6747741 |                       |          |          |           |          |       |
|--------------------|-----------------------|----------|----------|-----------|----------|-------|
| -0                 | Social &<br>Emotional | Physical | Language | Cognitive | Literacy | Math  |
| ■ Fall             | 38.1                  | 24.9     | 36.75    | 38.9      | 29.15    | 24.5  |
| <b>■</b> Winter    | 45.75                 | 28.25    | 41.45    | 45.5      | 39.3     | 31    |
| ■ Spring           | 50.85                 | 30.56    | 45.36    | 48.48     | 47.11    | 37.39 |
| Overall Gains      | 12.75                 | 5.66     | 8.61     | 9.58      | 17.96    | 12.89 |

#### Infant classrooms 6 weeks to 12 months



□ Fall 2023 □ Winter 2024 □ Spring 2024 □ Gains

### 1 Year old classrooms 13 - 23 Months



■ Fall 2023 ■ Winter 2024 ■ Spring 2024 ■ Gains

#### 2 Year old classrooms 24 - 36 months



| -10           | Social<br>Emotional | Physical | Language | Cognitive | Literacy | Math  |
|---------------|---------------------|----------|----------|-----------|----------|-------|
| ■ Fall 2023   | 28.2                | 22.5     | 28       | 28.3      | 11.3     | 8     |
| ■ Winter 2024 | 29.7                | 20.2     | 28.3     | 29.5      | 15.2     | 13.8  |
| Spring 2024   | 30.53               | 21.76    | 21.76    | 29.93     | 18.8     | 16.23 |
| ■ Gains       | 2.33                | -0.74    | -6.24    | 1.03      | 7.5      | 8.23  |

■ Fall 2023 ■ Winter 2024 ■ Spring 2024 ■ Gains



#