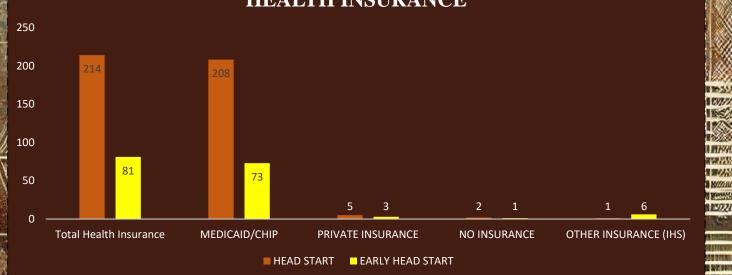

Total number of children and families and families served, the average Monthly enrollment, and the percentage of eligible children served. The results of the most recent interview by the Secretary.

The percentage of enrolled children that received medical and dental exams.