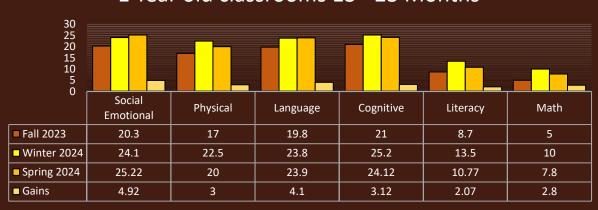

|          |          |           |          |       |
|--------------------|-----------------------|----------|----------|-----------|----------|-------|
| -0                 | Social &<br>Emotional | Physical | Language | Cognitive | Literacy | Math  |
| ■ Fall             | 38.1                  | 24.9     | 36.75    | 38.9      | 29.15    | 24.5  |
| <b>■</b> Winter    | 45.75                 | 28.25    | 41.45    | 45.5      | 39.3     | 31    |
| ■ Spring           | 50.85                 | 30.56    | 45.36    | 48.48     | 47.11    | 37.39 |
| Overall Gains      | 12.75                 | 5.66     | 8.61     | 9.58      | 17.96    | 12.89 |

#### Infant classrooms 6 weeks to 12 months



□ Fall 2023 □ Winter 2024 □ Spring 2024 □ Gains

### 1 Year old classrooms 13 - 23 Months



■ Fall 2023 ■ Winter 2024 ■ Spring 2024 ■ Gains

#### 2 Year old classrooms 24 - 36 months



| -10           | Social<br>Emotional | Physical | Language | Cognitive | Literacy | Math  |
|---------------|---------------------|----------|----------|-----------|----------|-------|
| ■ Fall 2023   | 28.2                | 22.5     | 28       | 28.3      | 11.3     | 8     |
| ■ Winter 2024 | 29.7                | 20.2     | 28.3     | 29.5      | 15.2     | 13.8  |
| Spring 2024   | 30.53               | 21.76    | 21.76    | 29.93     | 18.8     | 16.23 |
| ■ Gains       | 2.33                | -0.74    | -6.24    | 1.03      | 7.5      | 8.23  |

■ Fall 2023 ■ Winter 2024 ■ Spring 2024 ■ Gains



## **CLASS DATA**

CLASS (Classroom Assessment Scoring System) is a system used for observing