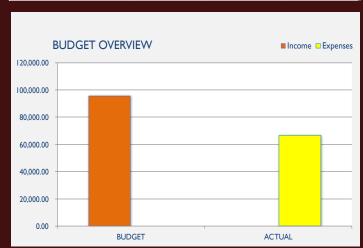

## HEAD START/EARLY HEAD START BUDGET 2023 - 2024

| BUDGET TOTALS -                 | BUDGET       | ACTUAL .     | DIFFERENCE -   |
|---------------------------------|--------------|--------------|----------------|
| Income                          | 7,365,206.00 | 0.00         | (7,365,206.00) |
| Expenses                        |              | 7,354,457.66 | 7,354,457.66   |
| Non Federal Match               | -            | -            | 0.00           |
| Balance (Income minus Expenses) | 7,365,206.00 | 7,354,457.66 | (10,748.34)    |