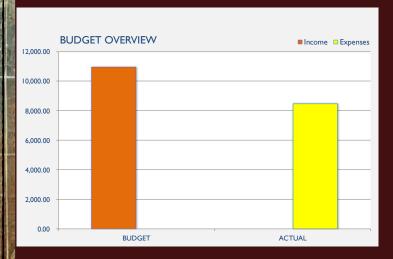

#### SLO Head Start/Early Head Start Program (Operational & T/TA)

The total FY 23-24 budget was \$7,365,206.00, which includes Operational and T/TA funds.

Operational is \$7,286,626.00 allocated for payroll, fringe, travel, supplies and other cost.