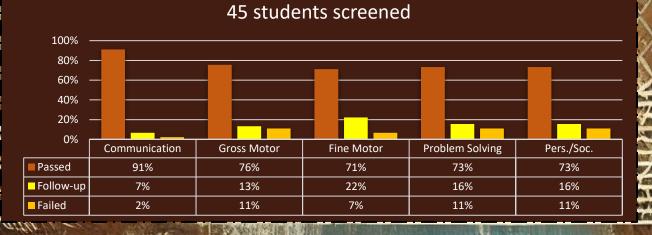

222 children in Head Start for school year 2023-2024. Some of our children received services according to the child's Individualized Family Service Plan (IFSP) or Individualized Education Plan (IEP). Early Head Start and Head Start must ensure at least 10% of its total enrollment is filled by children eligible for services under IDEA unless the HHS official grants a waiver.

We currently have 3 students in the IFSP observation stages of the referral process. Testing will not take place until late August due to the LEA staff on summer break.

10 % ELIGIBILITY REQUIREMENT 9 EHS-88 23 HS 224 10% requirement School Year 23-24 9 EHS 87 22 HS 222 IFSP/ IEP school year 23-24 6 EHS-IFSP 40 HS-IEP 10% of enrollment School year 23-24 6.8% EHS 18% HS

## **ASQ-3 DATA**

ASQ-3 (6 weeks to 12 months)



#### ASQ-3 (13 months to 24 months) 81 students screened 100% 90% 80% 70% 60% 50% 40% 30% 20% 10% 0% **Problem Solving** Communication **Gross Motor** Fine Motor Pers./Soc. PASSED 61% 83% 80% 74% 74% FOLLOW-UP 17% 12% 8% 12% 11% FAILED 22% 5% 12% 14% 15% ASQ-3 (25 months to 36 months) 95 students screened 90% 77% 80% 70% 70% 64% 61% 60% 50% 40% 30% 22% 20% 20% 19% 20% 13% 10% 10% 0% Communication Fine Motor **Problem Solving** Pers./Soc. **Gross Motor** PASSED 58% 77% 70% 64% 61% FOLLOW-UP 22% 13% 25% 17% 20% FAILED 20% 5% 19% 19%

#### ASQ-3 (42 months) 69 students screened 80% 71% 68% 68% 70% 65% 61% 60% 50% 40% 30% 26% 22% 19% 19% 20% 16% 16% 13% 13% 13% 10% 10% 0% Communication **Gross Motor** Fine Motor **Problem Solving** Pers./Soc. PASSED 61% 68% 68% 65% 71% FOLLOW-UP 13% 16% 19%