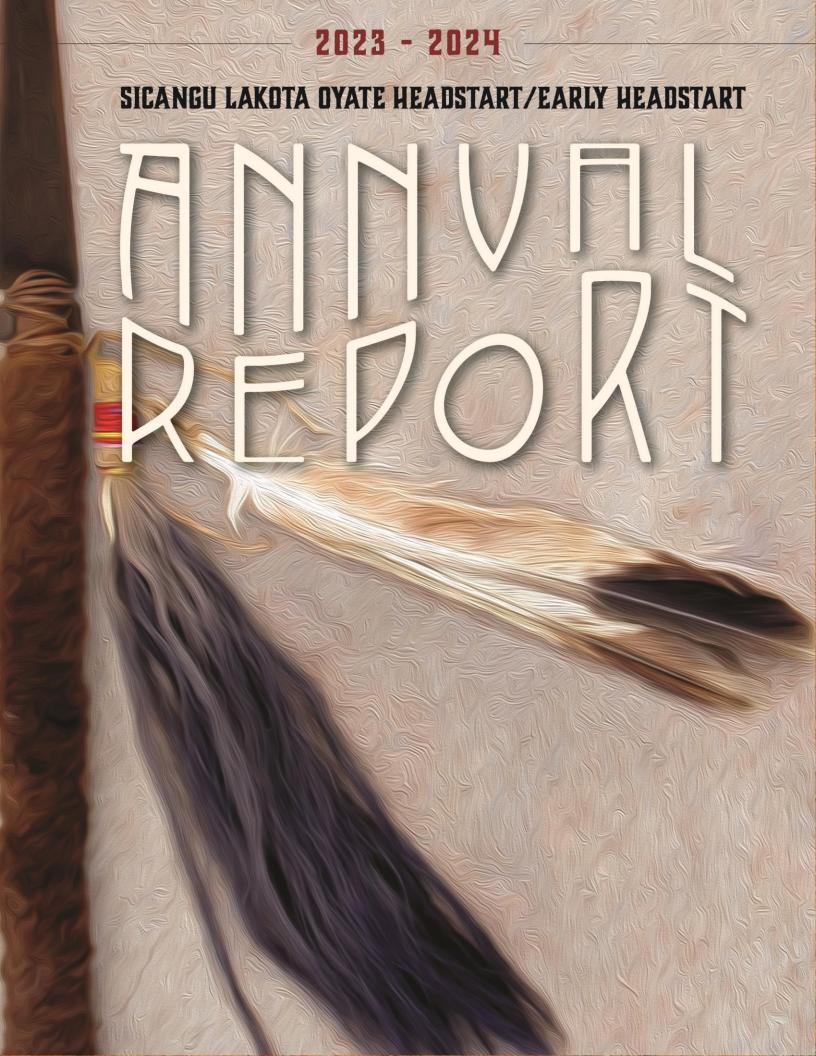

## HEAD START/EARLY HEAD START BUDGET 2023 - 2024

| BUDGET TOTALS -                 | BUDGET       | ACTUAL .     | DIFFERENCE -   |
|---------------------------------|--------------|--------------|----------------|
| Income                          | 7,365,206.00 | 0.00         | (7,365,206.00) |
| Expenses                        |              | 7,354,457.66 | 7,354,457.66   |
| Non Federal Match               | -            | -            | 0.00           |
| Balance (Income minus Expenses) | 7,365,206.00 | 7,354,457.66 | (10,748.34)    |

| INCOME                      | BUGETED      | ACTUAL .     | DIFFERENCE -       |
|-----------------------------|--------------|--------------|--------------------|
| Operating                   | 7,365,206.00 | 7,354,457.63 | 10,748.37          |
| NFS (Waived)                | 0.00         | 0.00         | 0.00               |
| · · ·                       |              |              | 0.00               |
|                             |              |              | 0.00               |
| Total                       | 7,365,206.00 | 7,354,457.63 | 10,748.37          |
|                             |              |              |                    |
| PERSONNEL EXPENSES -        | BUDGETED -   |              | DIFFERENCE -       |
| Wages                       | 5,320,192.00 | 4,706,940.69 | 613,251.31         |
| Employee benefits           | 929,327.00   | 540,457.45   | 388,869.55         |
|                             |              |              |                    |
| Total Personnel             | 6,249,519.00 | 5,247,398.14 | 1,002,120.86       |
|                             |              |              |                    |
| OPERATING EXPENSES -        |              |              | DIFFERENCE -       |
| Travel                      | 20,100.00    | 37,787.37    | <b>(17,687.37)</b> |
| Equipment                   | 0.00         |              | 0.00               |
| Supplies                    | 443,651.00   | 440,714.87   | 2,936.13           |
| Contractual                 | 0.00         | 0.00         | 0.00               |
| Facilities/Construction     | 0.00         | 0.00         | 0.00               |
| Other                       | 507,382.00   | 1,431,836.44 | (924,454.44)       |
| Indirect                    | 65,974.00    | 65,974.00    | 0.00               |
| T/TA PA-20                  | 78,580.00    | 130,746.84   | (52,166.84)        |
| Non Federal Share (NFS)     | 0.00         | 0.00         | 0.00               |
|                             |              |              |                    |
|                             |              |              |                    |
|                             |              |              |                    |
|                             |              |              |                    |
|                             |              |              |                    |
|                             |              |              |                    |
|                             |              |              |                    |
|                             |              |              |                    |
|                             |              |              |                    |
|                             |              |              |                    |
| Total Personnel & Operating | 7,365,206.00 | 7,354,457.66 | 10,748.34          |