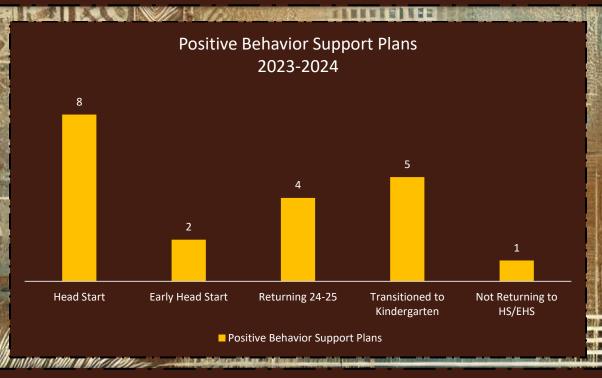

les organized into (3) main Domains:

- 1. Emotional Support
- 2. Classroom Organization
  - 3. Instructional Support

Each subscale in is scored on a (7) point scale;

- 1-2 is scored as in the low-range
- 3-4 is scored as in the mid-range
- 5-7 is scored as in the high range

Our program conducts CLASS observations quarterly throughout the school year and on an as needed basis to continually increase scores. We have two reliable CLASS Trainers and eight reliable CLASS Observers. Observations are conducted by dual coders, two reliable observers conducting the observation and coming to a census on the scores.







\*Total Challenging Behavioral Incidence Reports for 2023-2024: 60

\*Multiple Challenging Behaviors exhibited can be chosen for one Challenging Behavior Incident Report Form



Total Positive Behavior Support Plans for 2023-2024: 10 5 transition to kindergarten, 1 going to FACE, 4 returning

The Mental Health Wellness Manager collaborated with teaching staff, Behavior Intervention Specialist, Disabilities Manager as needed, Mental Health Consultant, and parents to create a Positive Behavior Support Plans for students whom have received a minimum of three Challenging Behavior Incident Reports.



Sicangu Lakota Oyate Head Start & Early Head Start Program contracted with Tammy Keller, Mental Health Consultant to provide services that includes two rounds of classroom observations (October 2023 & March 2024), individual child observations upon request, staff mediations (Mental Health Wellness Manager Co-Facilitated), individual staff & parent counseling.



- Chall