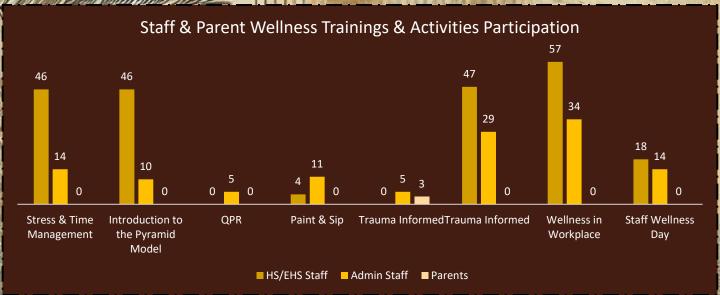

rt Form



Total Positive Behavior Support Plans for 2023-2024: 10 5 transition to kindergarten, 1 going to FACE, 4 returning

The Mental Health Wellness Manager collaborated with teaching staff, Behavior Intervention Specialist, Disabilities Manager as needed, Mental Health Consultant, and parents to create a Positive Behavior Support Plans for students whom have received a minimum of three Challenging Behavior Incident Reports.



Sicangu Lakota Oyate Head Start & Early Head Start Program contracted with Tammy Keller, Mental Health Consultant to provide services that includes two rounds of classroom observations (October 2023 & March 2024), individual child observations upon request, staff mediations (Mental Health Wellness Manager Co-Facilitated), individual staff & parent counseling.



- Challenging Behavior Training presented by USD Disabilities via Zoom for Mental Health Department Staff
- > Stress and Time Management Training for all staff
- Introduction to the Pyramid Model presented by Carol Aghayan for EHS, HS, and Admin Staff
- QPR Certification Training (Question, Persuade, Refer) presented by Wiconi Wakan Health & Healing for Admin Staff
- Red Ribbon Week Coloring Contest for HS & EHS Classrooms
   \*area of improvement: did not collect participation data for this activity
- Trauma Informed Training for Parents via Zoom presented by Mental Health Consultant
- > Staff Wellness Activity: "Paint & Sip," guided painting with locally produced tea for all staff
- > Trauma Informed Training for All Staff presented by Tammy Keller
- ➤ Wellness in the Workplace Trainin