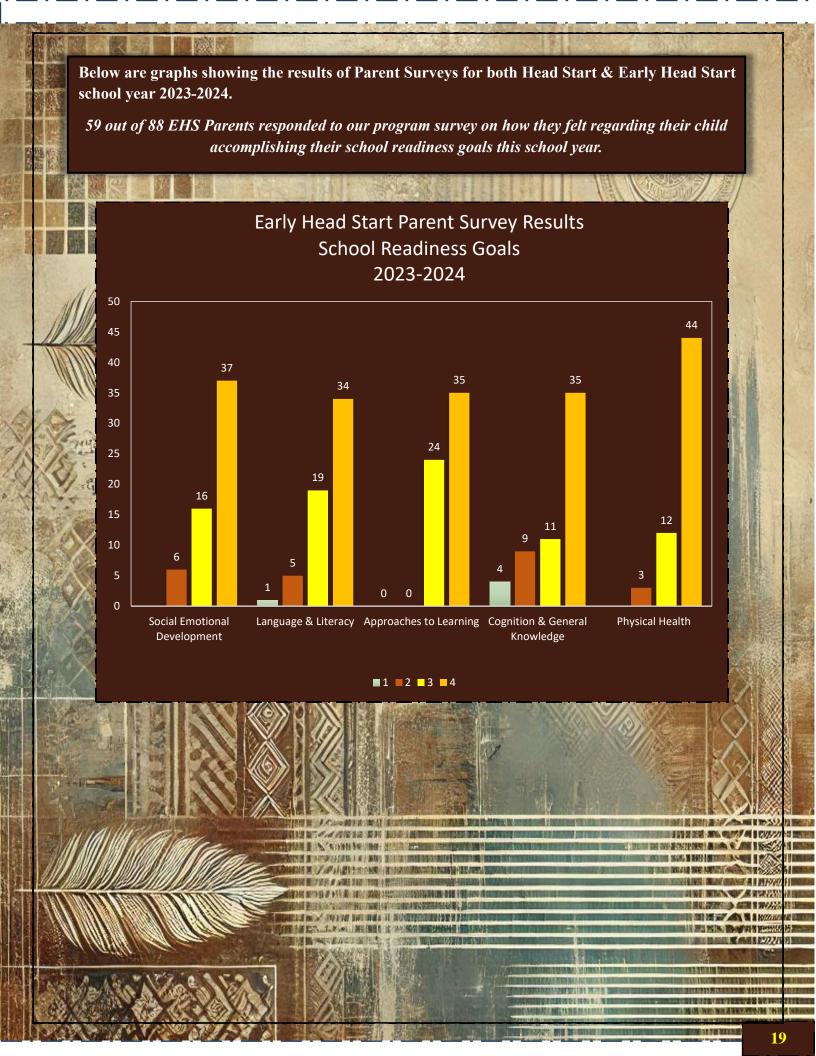

s



□ Fall 2023 □ Winter 2024 □ Spring 2024 □ Gains

### 1 Year old classrooms 13 - 23 Months



■ Fall 2023 ■ Winter 2024 ■ Spring 2024 ■ Gains

#### 2 Year old classrooms 24 - 36 months



| -10           | Social<br>Emotional | Physical | Language | Cognitive | Literacy | Math  |
|---------------|---------------------|----------|----------|-----------|----------|-------|
| ■ Fall 2023   | 28.2                | 22.5     | 28       | 28.3      | 11.3     | 8     |
| ■ Winter 2024 | 29.7                | 20.2     | 28.3     | 29.5      | 15.2     | 13.8  |
| Spring 2024   | 30.53               | 21.76    | 21.76    | 29.93     | 18.8     | 16.23 |
| ■ Gains       | 2.33                | -0.74    | -6.24    | 1.03      | 7.5      | 8.23  |

■ Fall 2023 ■ Winter 2024 ■ Spring 2024 ■ Gains



## **CLASS DATA**

CLASS (Classroom Assessment Scoring System) is a system used for observing and assessing the quality of interactions between teachers and students in classrooms. The CLASS examines social emotional and instructional interactions that contribute to student's social competence and academic achievement.

The CLASS measure includes (10) dimensions or subscales organized into (3) main Domains:

- 1. Emotional Support
- 2. Classroom Organization
  - 3. Instructional Support

Each subscale in is scored on a (7) point scale;

- 1-2 is scored as in the low-range
- 3-4 is scored as in the mid-range
- 5-7 is scored as in the high range

Our program conducts CLASS observations quarterly throughout the school year and on an as needed basis to continually increase scores. We have tw