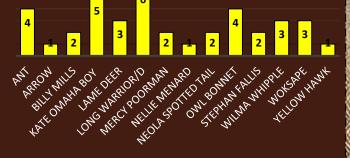

# Classroom Name, Location, and Funded Enrollment Head Start—224 Students

Antelope (Mission) -16
Stephan Fallis (Mission) - 16
Mercy Poorman (Mission) - 16
Yellow Hawk (Mission) - 16
Billy Mills (Parmelee) - 16
Woksape Woihanble (Parmelee) - 16
Elizabeth Arrow (White River) - 16
Lame Deer (Winner) - 16
Long Warrior-Dunham (Norris) - 16
Wilma Whipple (Rosebud) - 16
Nellie Menard (Rosebud) - 16
Kate Omaha Boy (St. Francis) - 16
Owl Bonnet (St. Francis) - 16