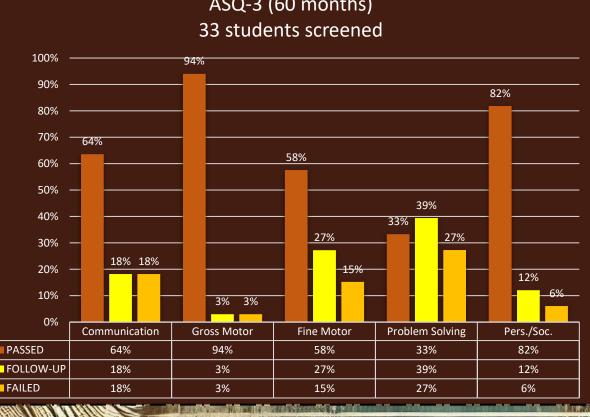

0% 65% 61% 60% 50% 40% 30% 26% 22% 19% 19% 20% 16% 16% 13% 13% 13% 10% 10% 0% Communication **Gross Motor** Fine Motor **Problem Solving** Pers./Soc. PASSED 61% 68% 68% 65% 71% FOLLOW-UP 13% 16% 19% 13% 10% FAILED 26% 16% 13% 22% 19% ASQ-3 (48 months) 55 students screened 90% 78% 80% 73% 70% 60% 55% 50% 40% 27% 30% 18% 20% 15% 13% 11% 7% 10% 0% Communication **Gross Motor** Fine Motor **Problem Solving** Pers./Soc. PASSED 69% 73% 55% 75% 78% FOLLOW-UP 15% 15% 15% 15% 18% FAILED 16% 7% 13% 27% 11%

#### ASQ-3 (54 months) 39 students screened 90% 82% 82% 80% 80% 73% 69% 70% 60% 50% 40% 30% 21% 18% 20% 13% 13% 10% 8% 10% 0% Communication **Gross Motor** Fine Motor **Problem Solving** Pers./Soc. PASSED 80% 82% 73% 82% 69% FOLLOW-UP 5% 5% 8% 13% 8% FAILED 15% 13% 21% 18% 10% ASQ-3 (60 months)



## **NUTRITION**

It is the goal of the Sicangu Lakota Oyate Head Start/ Early Head Start Nutrition service area is to implement culturally relevant and developmentally nutritional- foods and resources for children and parents, to promote healthy life skills, while striving to meet the following objectives:

- 1. Provide CACFP training for program cooks to emphasize the importance of CACFP regulations and standards.
- 2. Continuous development of a healthy and nutritious menu, striving to be the model for the nutrition area;
- 3. Implementation of the Lakota culture and Lakota language in the Nutrition service area.

| 12/11/2 - 21 - |            | 伊里西二公布各里世里 舒星 原沙区 |                    |
|----------------|------------|-------------------|--------------------|
| CACFP Meal     | Breakfas