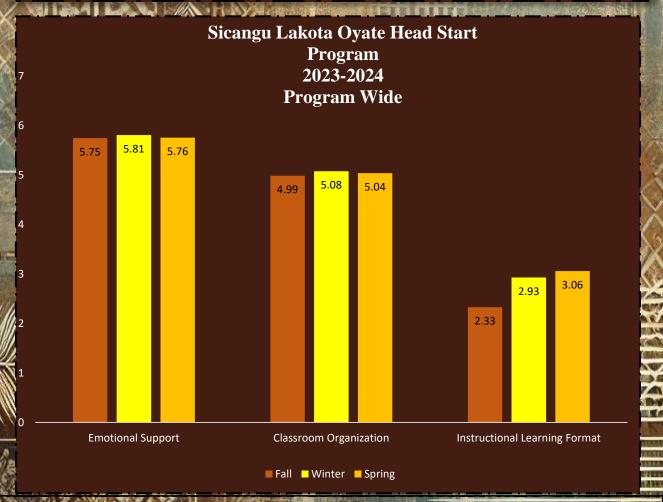

xamines social emotional and instructional interactions that contribute to student's social competence and academic achievement.

The CLASS measure includes (10) dimensions or subscales organized into (3) main Domains:

- 1. Emotional Support
- 2. Classroom Organization
  - 3. Instructional Support

Each subscale in is scored on a (7) point scale;

- 1-2 is scored as in the low-range
- 3-4 is scored as in the mid-range
- 5-7 is scored as in the high range

Our program conducts CLASS observations quarterly throughout the school year and on an as needed basis to continually increase scores. We have two reliable CLASS Trainers and eight reliable CLASS Observers. Observations are conducted by dual coders, two reliable observers conducting the observation and coming to a census on the scores.







\*Total Challenging Behavioral Incidence Reports for 2023-2024: 60

\*Multiple Challenging Behaviors exhibited can be chosen for one Challenging Behavior Incident Report Form



Total Positive Behavior Support Plans for 2023-2024: 10 5 transition to kindergarten, 1 going to FACE, 4 returning

The Mental Health Wellness Manager collaborated with teaching staff, Behavior Intervention Specialist, Disabilities Manager as needed, Mental Health Consultant, and parents to create a Positive Behavior Support Plans for students whom have received a minimum of three Challenging Behavior Incident Reports.



Sicangu Lakota Oyate Head Start & Early Head Start Program contracted with Tammy Keller, Mental Health Consultant to provide services that includes two rounds of classroom observations (Octo