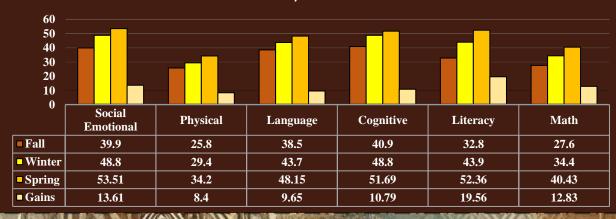

| Social and Emotional                | Language and Communication    | Mathematics<br>Development | Perceptual,<br>Motor, and Physical                |  |
| DOMAINS                                                          | Learning                                                                                              | Development                         | Literacy                      | Scientific Reasoning       | Development                                       |  |

#### Sicangu Lakota Oyate Early Head Start Fall 2023, Winter 2024, Spring 2024 Child Outcomes Assessment Data Teaching Strategies GOLD Growth Report

#### Sicangu Lakota Oyate Head Start Three year old



## Sicangu Lakota Oyate Head Start Four year olds



#### Sicangu Lakota Oyate Head Start School Readiness Outcomes Data

| 6747741<br>6747741 |                       |          |          |           |          |       |
|--------------------|-----------------------|----------|----------|-----------|----------|-------|
| -0                 | Social &<br>Emotional | Physical | Language | Cognitive | Literacy | Math  |
| ■ Fall             | 38.1                  | 24.9     | 36.75    | 38.9      | 29.15    | 24.5  |
| <b>■</b> Winter    | 45.75                 | 28.25    | 41.45    | 45.5      | 39.3     | 31    |
| ■ Spring           | 50.85                 | 30.56    | 45.36    | 48.48     | 47.11    | 37.39 |
| Overall Gains      | 12.75                 | 5.66     | 8.61     | 9.58      | 17.96    | 12.89 |

#### Infant classrooms 6 wee