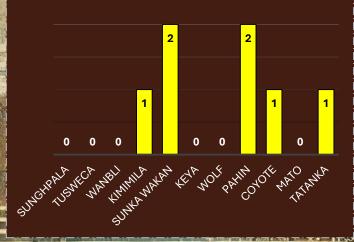

#### **Early Head Start - 88 Students**

Sungh'pala (Puppy) (Mission) - 8
Tusweca (Dragonfly) (Mission) - 8
Wanbli (Eagle) (Mission) - 8
Kimimila (Butterfly) (Parmelee) - 8
Sunka Wakan (Horse) (Parmelee) - 8
Keya (Turtle) (Rosebud) - 8
Sungmanitu Tanka (Wolf) (Rosebud) - 8
Pahin (Porcupine) (Rosebud) - 8
Sungmanitu Cika (Coyote) (St.Francis) -

Tatanka (Buffalo) (St.Francis) - 8 Mato (Bear) (St.Francis) - 8