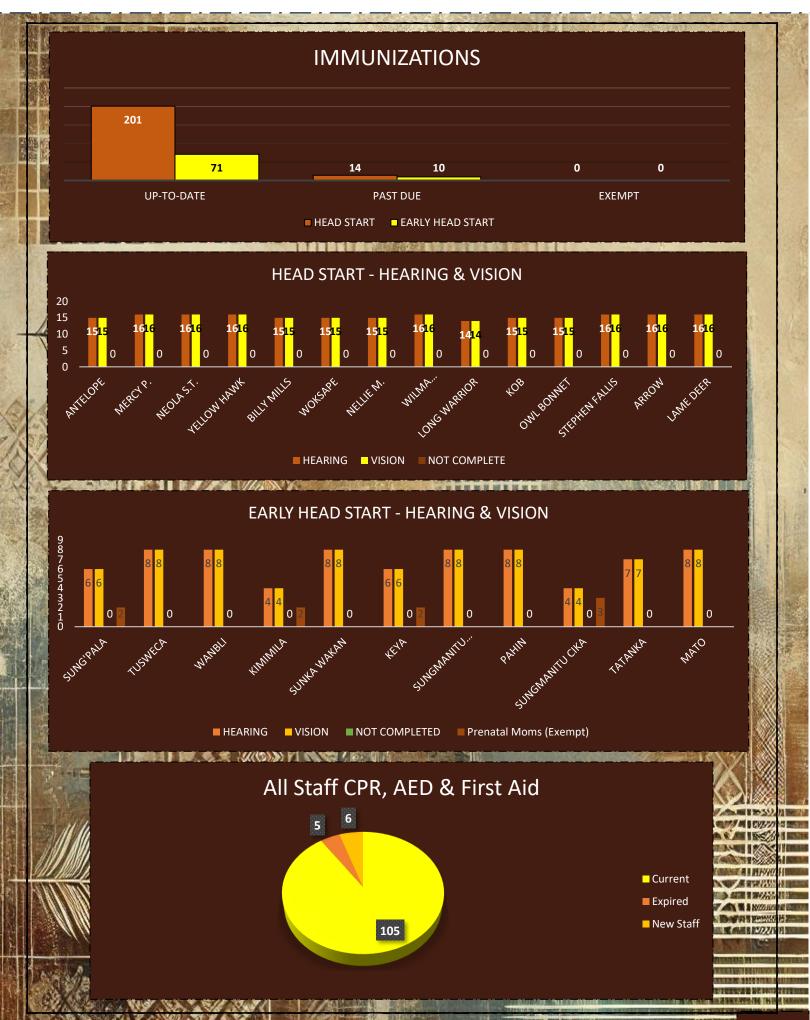

Total number of children and families and families served, the average Monthly enrollment, and the percentage of eligible children served. The results of the most recent interview by the Secretary.

The percentage of enrolled children that received medical and dental exams.