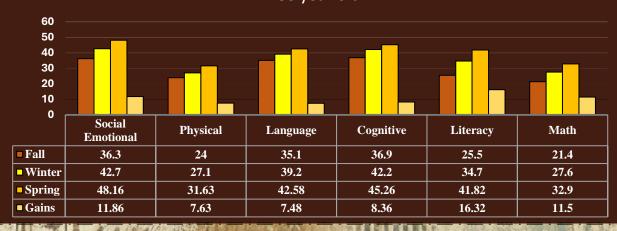

| Approaches to                                                                                         | Social and Emotional                | Language and Communication    | Mathematics<br>Development | Perceptual,<br>Motor, and Physical                |  |
| DOMAINS                                                          | Learning                                                                                              | Development                         | Literacy                      | Scientific Reasoning       | Development                                       |  |

#### Sicangu Lakota Oyate Early Head Start Fall 2023, Winter 2024, Spring 2024 Child Outcomes Assessment Data Teaching Strategies GOLD Growth Report

#### Sicangu Lakota Oyate Head Start Three year old



## Sicangu Lakota Oyate Head Start Four year olds



#### Sicangu Lakota Oyate Head Start School Readiness Outcomes Data

| 6747741<br>6747741 |                       |          |          |           |          |       |
|--------------------|-----------------------|----------|----------|-----------|----------|-------|
| -0                 | Social &<br>Emotional | Physical | Language | Cognitive | Literacy | Math  |
| ■ Fall             | 38.1                  | 24.9     | 36.75    | 38.9      | 29.15    | 24.5  |
| <b>■</b> Winter    | 45.75                 | 28.25    | 41.45    | 45.5      | 39.3     | 31    |
| ■ Spring           | 50.85                 | 30.56    | 45.36    | 48.48     | 47.11    | 37.39 |
| Overall Gains      | 12.75                 | 5.66     | 8.61     | 9.58