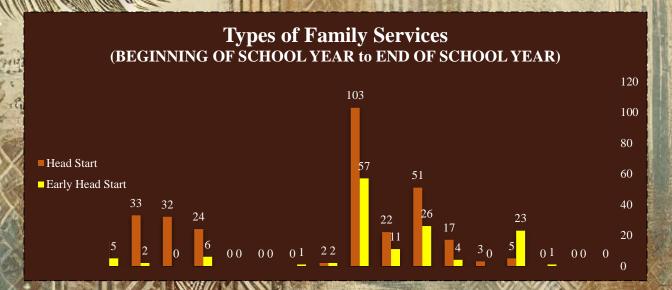

amily connections to peers and the local community, and families as advocates and leaders. The PFCE framework collects information on families that receive a selection of many possible family services to promote progress toward child and family outcomes.

Family Service strengths come from the Family Outcomes. The Family Outcomes score ranges from 16-48. A lower score means greater need, which means our average score from the first Family Outcomes to the last Family Outcomes we had helped our families gain +1 with an average score of 44. This slight gain shows us an increase in helping serve our families throughout the 2023-2024 HS/EHS school year.

Family Services Provided—Families receive a selection of many possible family services to promote progress toward child and family outcomes.



| National Head Start Family                                   | HS              | EHS             |
|--------------------------------------------------------------|-----------------|-----------------|
| Emergency/Crisis Intervention                                | 16              | 5               |
| Housing Assistance                                           | 33              | 2               |
| Asset Building Services                                      | 32              | 0               |
| Mental Health Services                                       | 24              | 6               |
| Substance Abuse Prevention                                   | 0               | 0               |
| Substance Abuse Treatment                                    | 0               | 0