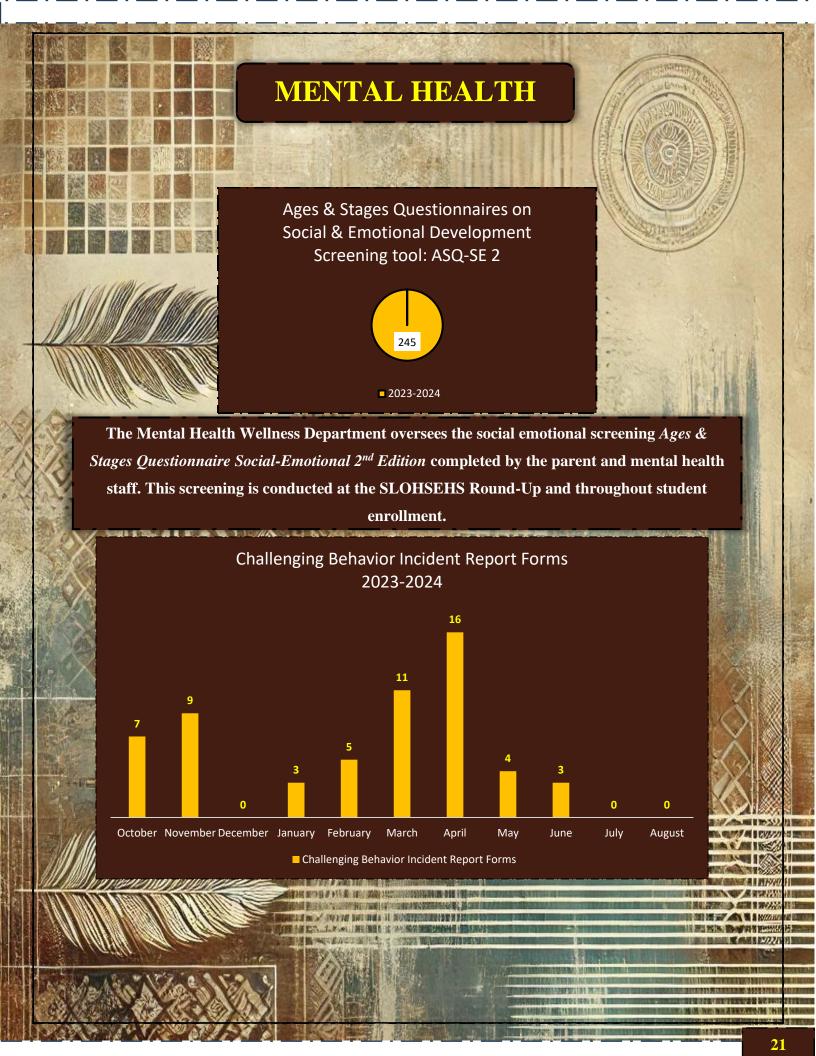

mines social emotional and instructional interactions that contribute to student's social competence and academic achievement.

The CLASS measure includes (10) dimensions or subscales organized into (3) main Domains:

- 1. Emotional Support
- 2. Classroom Organization
  - 3. Instructional Support

Each subscale in is scored on a (7) point scale;

- 1-2 is scored as in the low-range
- 3-4 is scored as in the mid-range
- 5-7 is scored as in the high range

Our program conducts CLASS observations quarterly throughout the school year and on an as needed basis to continually increase scores. We have two reliable CLASS Trainers and eight reliable CLASS Observers. Observations are conducted by dual coders, two reliable observers conducting the observation and coming to a census on the scores.







\*Total Challenging Behavioral Incidence Reports for 2023-2024: 60

\*Multiple Challenging Behaviors exhibited can be chosen for one Challenging Behavior Incident Report Form



Total Positive Behavior Support Plans for 2023-2024: 10 5 transition to kindergarten, 1 going to FACE, 4 returning

The Mental Health Wellness Manager collaborated with teaching staff, Behavior Intervention Specialist, Disabilities Manager as needed, Mental Health Consultant, and parents to create a Positive Behavior Support Plans for students whom have received a minimum of three Challenging Behavior Incident Reports.



Sicangu Lakota Oyate Head Start & Early Head Start Program contracted with Tammy Keller, Mental Health Consultant to provide services that includes two rounds of classroom observations (Octobe