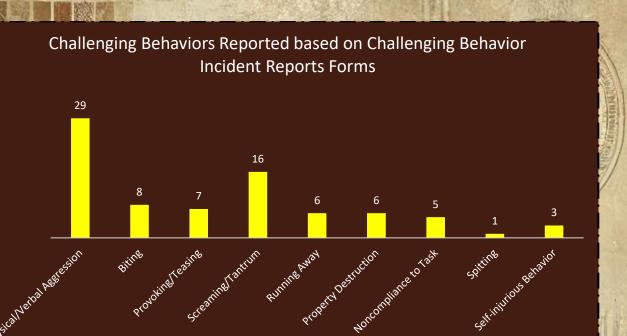

nes social emotional and instructional interactions that contribute to student's social competence and academic achievement.

The CLASS measure includes (10) dimensions or subscales organized into (3) main Domains:

- 1. Emotional Support
- 2. Classroom Organization
  - 3. Instructional Support

Each subscale in is scored on a (7) point scale;

- 1-2 is scored as in the low-range
- 3-4 is scored as in the mid-range
- 5-7 is scored as in the high range

Our program conducts CLASS observations quarterly throughout the school year and on an as needed basis to continually increase scores. We have two reliable CLASS Trainers and eight reliable CLASS Observers. Observations are conducted by dual coders, two reliable observers conducting the observation and coming to a census on the scores.







\*Total Challenging Behavioral Incidence Reports for 2023-2024: 60

\*Multiple Challenging Behaviors exhibited can be chosen for one Challenging Behavior Incident Report Form



Total Positive Behavior Support Plans for 2023-2024: 10 5 transition to kindergarten, 1 going to FACE, 4 returning

The Mental Health Wellness Manager collaborated with teaching staff, Behavior Intervention Specialist, Disabilities Manager as needed, Mental Health Consultant, and parents to create a Positive Behavior Support Plans for students whom have received a minimum of three Challenging Behavior Incident Reports.



Sicangu Lakota Oyate Head Start & Early Head Start Program contracted with Tammy Keller, Mental Health Consultant to provide services that includes two rounds of classroom observations (October