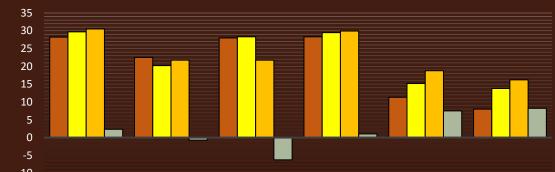

------------|----------|----------|-----------|----------|-------|
| -0                 | Social &<br>Emotional | Physical | Language | Cognitive | Literacy | Math  |
| ■ Fall             | 38.1                  | 24.9     | 36.75    | 38.9      | 29.15    | 24.5  |
| <b>■</b> Winter    | 45.75                 | 28.25    | 41.45    | 45.5      | 39.3     | 31    |
| ■ Spring           | 50.85                 | 30.56    | 45.36    | 48.48     | 47.11    | 37.39 |
| Overall Gains      | 12.75                 | 5.66     | 8.61     | 9.58      | 17.96    | 12.89 |

#### Infant classrooms 6 weeks to 12 months



□ Fall 2023 □ Winter 2024 □ Spring 2024 □ Gains

### 1 Year old classrooms 13 - 23 Months



■ Fall 2023 ■ Winter 2024 ■ Spring 2024 ■ Gains

#### 2 Year old classrooms 24 - 36 months



| -10           | Social<br>Emotional | Physical | Language | Cognitive | Literacy | Math  |
|---------------|---------------------|----------|----------|-----------|----------|-------|
| ■ Fall 2023   | 28.2                | 22.5     | 28       | 28.3      | 11.3     | 8     |
| ■ Winter 2024 | 29.7                | 20.2     | 28.3     | 29.5      | 15.2     | 13.8  |
| Spring 2024   | 30.53               | 21.76    | 21.76    | 29.93     | 18.8     | 16.23 |
| ■ Gains       | 2.33                | -0.74    | -6.24    | 1.03      | 7.5      | 8.23  |

■ Fall 2023 ■ Winter 2024 ■ Spring 2024 ■ Gains



## **CLASS DATA**

CLASS (Classroom Assessment Scoring System) is a system used for observing and assessing the quality of interactions between teachers and students in classrooms. The CLA