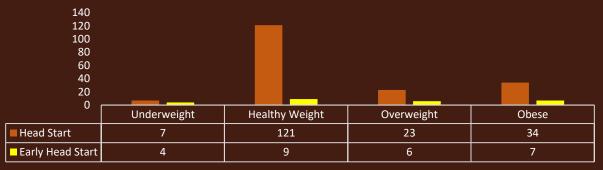

pment of a healthy and nutritious menu, striving to be the model for the nutrition area;
- 3. Implementation of the Lakota culture and Lakota language in the Nutrition service area.

| 12/11/2 - 21 - |            | 伊里西二公布各里世里 舒星 原沙区 |                    |
|----------------|------------|-------------------|--------------------|
| CACFP Meal     | Breakfast: | Lunch:            | Supplements/Snacks |
| Rates          |            |                   |                    |
| Paid:          | \$0.39     | \$0.42            | \$0.11             |
| Reduced:       | \$2.07     | \$4.03            | \$0.60             |
| Free:          | \$2.37     | \$4.43            | \$1.21             |

## BMI Chart for the end of the 2023-2024 School Year \*numbers shown for children ages 2-5 years old\*



■ Head Start ■ Early Head Start

#### Total Meals Served 2023-2024 School Year = 87,351



■ Breakfast ■ Lunch ■ Snack

## **TRANSPORTATION**

The Sicangu Lakota Oyate Head Start-Early Head Start program continues to maintain a fleet of 35 buses, including both 14-passenger and 34-passenger capacities. Our buses provide transportation for 340 students in over ten different communities on the expansive Rosebud Sioux Tribe reservation lands.

Our buses adhere to all federal safety regulations, including required on-board safety equipment and approved child safety restraints and infant/toddler seats for all students.

Annual bus inspections are completed on-site by certified state bus inspectors, which are also employed by the program. Vehicle maintenance and repairs are also completed on-s