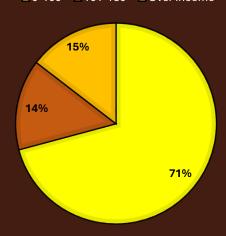

SEA – Enrollment, Recruitment, Selection, Eligibility, & Attendance

Head Start Funded Enrollment = 224 Actual Enrollment = 222

Head Start Actual Average Daily Attendance = 72% Head Start Required Average Daily Attendance =

#### **Head Start Enrollment**



### **Head Start ADA by Month**



# **Head Start Income Eligibility**



□ 0-100
□ 101-130
□ Over Income

Total Grandpar<mark>e</mark>nts/Guardians

THE RESERVE AND PERSONS.



0-100 Range = 176 101-130 Range = 29 Over Income = 38

**Total Grandparents/Guardians = 37** 

## Early Head Start Enrollment



Early Head Start Funded Enrollment = 88 Actual Enrollment = 87

## **Early Head Start ADA**



Early Head Start Actual Average Daily

Attendance = 80%
Early Head Start Required Average Daily
Attendance = 85%

#### **ELIGIBILITY**





0-100 Range = 68 101-130 Range = 14 Over Income = 14

## **Grandparents/Guardians**



 $Total\ Grandparents/Guardians=7$ 

## **FAMILY SERVICES**

#### **Annual Outcomes of Family Service Parent Involvement Data -**

Family Partnership Agreement (Needs Assessment), Family Goals, Family Outcomes, Family Services Provided, Parent Engagement Meetings/Training, Parent Curriculum (Ready Rosie)

Family Partnership – Serving families from the beginning of the 2023-2024 school year until the end of the school year.

Needs Assessment—The Family Partnership Agreement consists of the Family Needs Assessment where Family Services works with the family to identify what types of needs there are and how many families are in need. Our Family Partnership Agreement starts right when we meet families from