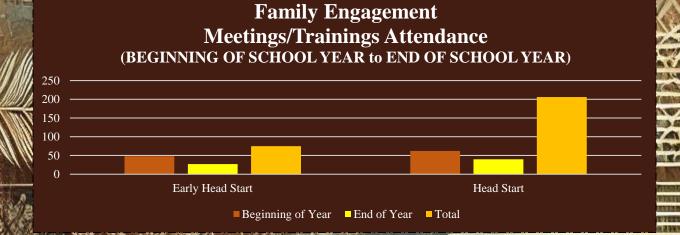

The Sicangu Lakota Oyate Headstart/Early Head Start Program is family centered and designed to support parents as the most important influence and teacher in their child life.

Family advocates and classroom staff work a variety of activities and opportunities for parents to participate in their child pre-school program. The program works closely with parents to provide childcare and transportation for parent meetings/trainings at the classrooms.